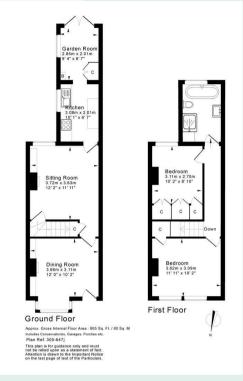

## Sheffield Road, Sutton Coldfield, B73 5HA Guide price £260,000

Why this home is chosen...
This beautifully presented traditional two bedroom home is ideal for a first time buyer being

### A quick tour

Highlights of this property include:

- Great Location
- Two reception rooms
- Two double bedrooms
- Lovely kitchen breakfast room
- Luxurious bathroom
- · Off street parking
- Did we mention its within walking distance of the train station and local amenities?









# Sheffield Road, Sutton Coldfield, B73 5HA Guide price £260,000

Come on in...



Dining Room



Sitting Room



Breakfast Kitchen



Bathroom

#### **VIEWING**

To view this property or for more information please contact the office on 0121 222 1180 or email on team@chosenhome.com

### **FLOOR PLAN**



#### **HYBRID MAP**



#### **ENERGY EFFICIENCY**



#### **DISCLAIMER**

Chosen Home Limited charge a purchase fee of 1% plus VAT of the selling price which is payable by the purchaser on completion of the sale and is to be a condition of sale in the contract. It is for the sellers lawyers to collect this fee with the purchase price on completion. The estate agents costs must be sent to the estate agents by telegraphic transfer by the sellers solicitors prior to keys being released.